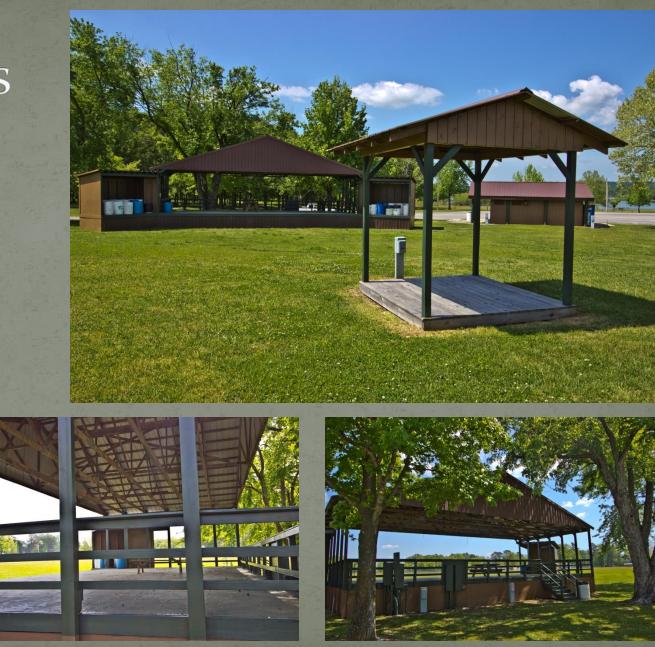

- 1 Full Size Bed
- 2 Sets of Bunk Beds
- Microwave
- Mini Refrigerator
- Heat and Air
- Restroom and Bathing Facilities





## Cabins A, B, and C







# Cabins A, B, and C







### Cabins 1, 2, and 6

These cabins accommodates up to 4 people.

NO PETS ALLOWED INSIDE OF THE CABIN.

#### Includes:

- 2 Full Size Bed
- Microwave
- Mini Refrigerator
- Heat and Air
- Restroom and Bathing Facilities







# Cabins 1, 2, and 6







## Cabins 3, 4, and 5

These cabins accommodates up to 4 people.

NO PETS ALLOWED INSIDE OF THE CABIN.

#### Includes:

- 2 Full Size Bed
- Full Size Stove/Oven
- Full Size Refrigerator
- Heat and Air
- Restroom and Bathing Facilities







# Cabins 3, 4, and 5





# Cabins 1 through 6







#### Pavilions

1-7







#### Pavilions



# Pavilions Stage



### Pavilions

#### Stage



#### RV Camping Robin Lane near bath house



#### RV Camping Redbird Lane



#### Tent Camping Mockingbird Lane



## Smith Lake Park is looking forward to your visit...

For Prices:

For a map of the <u>park</u>:

ullmancountyparks.com/assets/smith/PDFs/map.