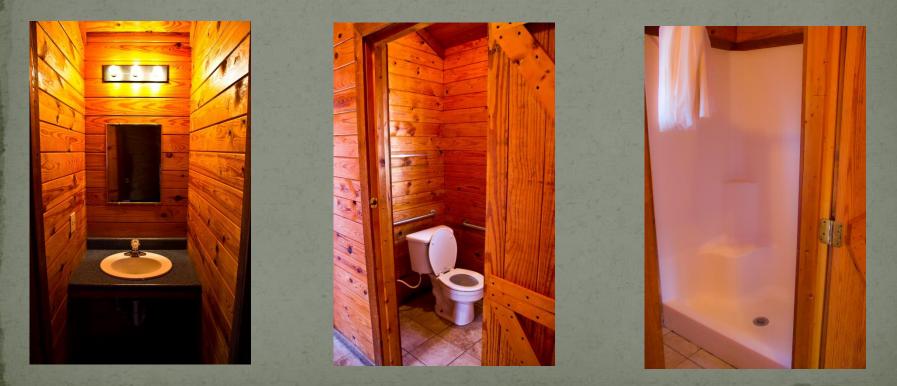

#### Includes:

- 1 Full Size Bed
- 2 Sets of Bunk Beds
- Microwave
- Mini Refrigerator
- Heat and Air
- Restroom and Bathing Facilities

#### Includes:

- 2 Full Size Bed
- Microwave
- Mini Refrigerator
- Heat and Air
- Restroom and Bathing Facilities

#### Includes:

- 2 Full Size Bed
- Full Size Stove/Oven
- Full Size Refrigerator
- Heat and Air
- Restroom and Bathing Facilities