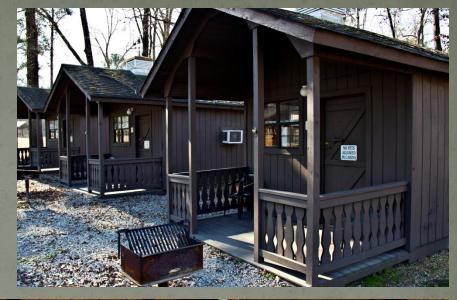

### Cabins A, B, and C

These cabins accommodates up to 6 people.

## Cabins A, B, and C

# Cabins A, B, and C

# Cabins 1 through 6