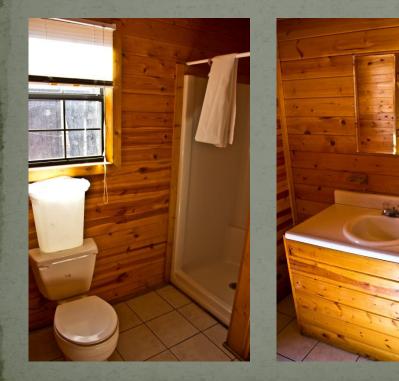

#### Includes:

- 1 Full Size Bed
- 2 Sets of Bunk Beds
- Microwave
- Mini Refrigerator
- Heat and Air
- Restroom and Bathing Facilities

#### Includes:

- 2 Full Size Bed
- Microwave
- Mini Refrigerator
- Heat and Air
- Restroom and Bathing Facilities

#### Includes:

- 2 Full Size Bed
- Full Size Stove/Oven
- Full Size Refrigerator
- Heat and Air
- Restroom and Bathing Facilities