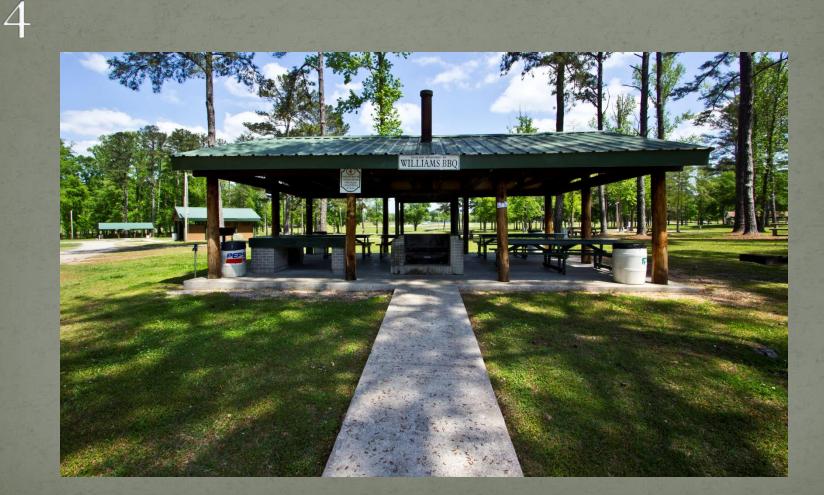

ABIN.

#### Includes:

- 1 Full Size Bed
- 2 Sets of Bunk Beds
- Microwave
- Mini Refrigerator
- Heat and Air
- Restroom and Bathing Facilities





## Cabins A, B, and C







# Cabins A, B, and C







### Cabins 1, 2, and 6

These cabins accommodates up to 4 people.

NO PETS ALLOWED INSIDE OF THE CABIN.

#### Includes:

- 2 Full Size Bed
- Microwave
- Mini Refrigerator
- Heat and Air
- Restroom and Bathing Facilities







# Cabins 1, 2, and 6







## Cabins 3, 4, and 5

These cabins accommodates up to 4 people.

NO PETS ALLOWED INSIDE OF THE CABIN.

#### Includes:

- 2 Full Size Bed
- Full Size Stove/Oven
- Full Size Refrigerator
- Heat and Air
- Restroom and Bathing Facilities







# Cabins 3, 4, and 5





# Cabins 1 through 6







#### Pavilions

1-7







#### Pavilions



# Pavilions Stage



### Pavilions

#### Stage



#### RV Camping Robin Lane near bath house



#### RV Camping Redbird Lane



#### Tent Camping Mockingbird Lane



## Smith Lake Park is looking forward to your visit...

For Prices:

For a map of the <u>park</u>:

ullmancountyparks.com/assets/smith/PDFs/map.