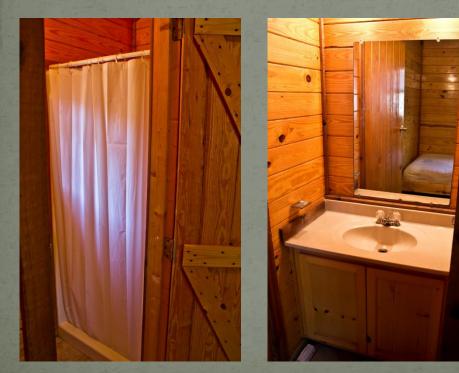

#### Includes:

- 1 Full Size Bed
- 2 Sets of Bunk Beds
- Microwave
- Mini Refrigerator
- Heat and Air
- Restroom and Bathing Facilities

#### Includes:

- 2 Full Size Bed
- Microwave
- Mini Refrigerator
- Heat and Air
- Restroom and Bathing Facilities

#### Includes:

- 2 Full Size Bed
- Full Size Stove/Oven
- Full Size Refrigerator
- Heat and Air
- Restroom and Bathing Facilities