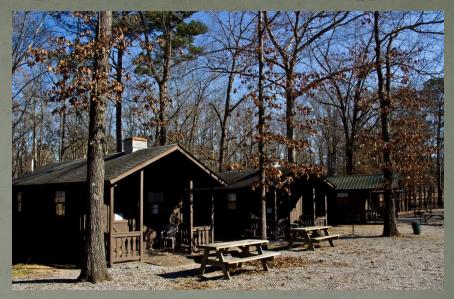

## Smith Lake Park Cullman County, Alabama



Cabins, Pavilions, RV Camping, and Tent Camping

### Cabins A, B, and C

These cabins accommodates up to 6 people.

#### NO PETS ALLOWED INSIDE OF THE CABIN.

#### Includes:

- 1 Full Size Bed
- 2 Sets of Bunk Beds
- Microwave
- Mini Refrigerator
- Heat and Air
- Restroom and Bathing Facilities





## Cabins A, B, and C







# Cabins A, B, and C







### Cabins 1, 2, and 6

These cabins accommodates up to 4 people.

NO PETS ALLOWED INSIDE OF THE CABIN.

#### Includes:

- 2 Full Size Bed
- Microwave
- Mini Refrigerator
- Heat and Air
- Restroom and Bathing Facilities







# Cabins 1, 2, and 6







## Cabins 3, 4, and 5

These cabins accommodates up to 4 people.

NO PETS ALLOWED INSIDE OF THE CABIN.

#### Includes:

- 2 Full Size Bed
- Full Size Stove/Oven
- Full Size Refrigerator
- Heat and Air
- Restroom and Bathing Facilities







# Cabins 3, 4, and 5





# Cabins 1 through 6







#### Pavilions

1-7







#### Pavilions



# Pavilions Stage



### Pavilions

#### Stage



#### RV Camping Robin Lane near bath house



#### RV Camping Redbird Lane



#### Tent Camping Mockingbird Lane



## Smith Lake Park is looking forward to your visit...

For Prices:

For a map of the <u>park</u>:

ullmancountyparks.com/assets/smith/PDFs/map.