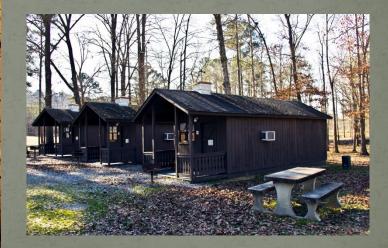

## Smith Lake Park Cullman County, Alabama



Cabins, Pavilions, RV Camping, and Tent Camping

### Cabins A, B, and C

These cabins accommodates up to 6 people.

#### NO PETS ALLOWED INSIDE OF THE CABIN.

#### Includes:

- 1 Full Size Bed
- 2 Sets of Bunk Beds
- Microwave
- Mini Refrigerator
- Heat and Air
- Restroom and Bathing Facilities





## Cabins A, B, and C







# Cabins A, B, and C







### Cabins 1, 2, and 6

These cabins accommodates up to 4 people.

NO PETS ALLOWED INSIDE OF THE CABIN.

#### Includes:

- 2 Full Size Bed
- Microwave
- Mini Refrigerator
- Heat and Air
- Restroom and Bathing Facilities







# Cabins 1, 2, and 6







## Cabins 3, 4, and 5

These cabins accommodates up to 4 people.

NO PETS ALLOWED INSIDE OF THE CABIN.

#### Includes:

- 2 Full Size Bed
- Full Size Stove/Oven
- Full Size Refrigerator
- Heat and Air
- Restroom and Bathing Facilities







# Cabins 3, 4, and 5





# Cabins 1 through 6







#### Pavilions

1-7







#### Pavilions



# Pavilions Stage



### Pavilions

#### Stage



#### RV Camping Robin Lane near bath house



#### RV Camping Redbird Lane



#### Tent Camping Mockingbird Lane



## Smith