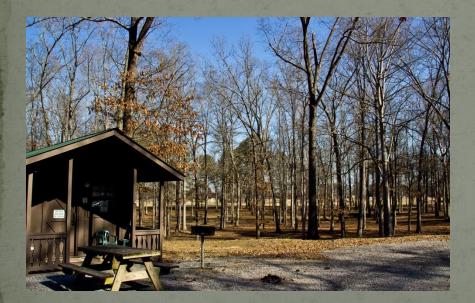

o 6 people.

#### NO PETS ALLOWED INSIDE OF THE CABIN.

#### Includes:

- 1 Full Size Bed
- 2 Sets of Bunk Beds
- Microwave
- Mini Refrigerator
- Heat and Air
- Restroom and Bathing Facilities





## Cabins A, B, and C







# Cabins A, B, and C







### Cabins 1, 2, and 6

These cabins accommodates up to 4 people.

NO PETS ALLOWED INSIDE OF THE CABIN.

#### Includes:

- 2 Full Size Bed
- Microwave
- Mini Refrigerator
- Heat and Air
- Restroom and Bathing Facilities







# Cabins 1, 2, and 6







## Cabins 3, 4, and 5

These cabins accommodates up to 4 people.

NO PETS ALLOWED INSIDE OF THE CABIN.

#### Includes:

- 2 Full Size Bed
- Full Size Stove/Oven
- Full Size Refrigerator
- Heat and Air
- Restroom and Bathing Facilities







# Cabins 3, 4, and 5





# Cabins 1 through 6







#### Pavilions

1-7







#### Pavilions



# Pavilions Stage



### Pavilions

#### Stage



#### RV Camping Robin Lane near bath house



#### RV Camping Redbird Lane



#### Tent Camping Mockingbird Lane



## Smith Lake Park is looking forward to your visit...

For Prices:

For a map of the <u>park</u>:

ullmancountyparks.com/assets/smith/PDFs/map.