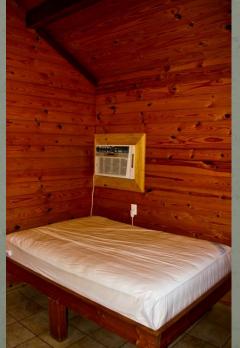

## Cabins 3, 4, and 5

These cabins accommodates up to 4 people.

NO PETS ALLOWED INSIDE OF THE CABIN.

#### Includes:

- 2 Full Size Bed
- Full Size Stove/Oven
- Full Size Refrigerator
- Heat and Air
- Restroom and Bathing Facilities

# Cabins 3, 4, and 5