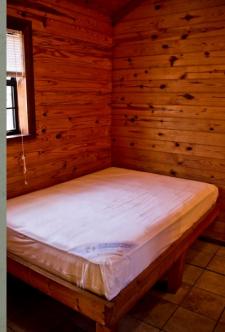

### Cabins 1, 2, and 6

These cabins accommodates up to 4 people.

NO PETS ALLOWED INSIDE OF THE CABIN.

#### Includes:

- 2 Full Size Bed
- Microwave
- Mini Refrigerator
- Heat and Air
- Restroom and Bathing Facilities

# Cabins 1, 2, and 6