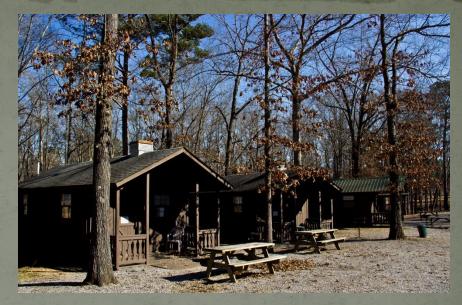

### Cabins A, B, and C

These cabins accommodates up to 6 people.

#### NO PETS ALLOWED INSIDE OF THE CABIN.

#### Includes:

- 1 Full Size Bed
- 2 Sets of Bunk Beds
- Microwave
- Mini Refrigerator
- Heat and Air
- Restroom and Bathing Facilities





## Cabins A, B, and C







# Cabins A, B, and C







### Cabins 1, 2, and 6

These cabins accommodates up to 4 people.

NO PETS ALLOWED INSIDE OF THE CABIN.

#### Includes:

- 2 Full Size Bed
- Microwave
- Mini Refrigerator
- Heat and Air
- Restroom and Bathing Facilities







# Cabins 1, 2, and 6







## Cabins 3, 4, and 5

These cabins accommodates up to 4 people.

NO PETS ALLOWED INSIDE OF THE CABIN.

#### Includes:

- 2 Full Size Bed
- Full Size Stove/Oven
- Full Size Refrigerator
- Heat and Air
- Restroom and Bathing Facilities







# Cabins 3, 4, and 5





# Cabins 1 through 6







#### Pavilions

1-7







#### Pavilions



# Pavilions Stage



### Pavilions

#### Stage



#### RV Camping Robin Lane near bath house



#### RV Camping Redbird Lane



#### Tent Camping Mockingbird Lane



## Smith Lake Park is looking forward to your visit...

For Prices:

For a map of the <u>park</u>:

ullmancountyparks.com/assets/smith/PDFs/map.