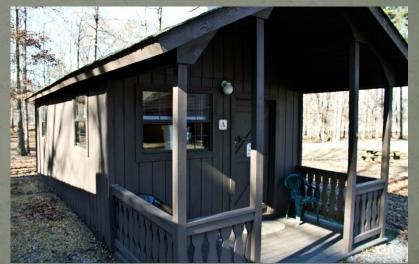

## Smith Lake Park Cullman County, Alabama



Cabins, Pavilions, RV Camping, and Tent Camping

### Cabins A, B, and C

These cabins accommodates up to 6 people.

#### NO PETS ALLOWED INSIDE OF THE CABIN.

#### Includes:

- 1 Full Size Bed
- 2 Sets of Bunk Beds
- Microwave
- Mini Refrigerator
- Heat and Air
- Restroom and Bathing Facilities





## Cabins A, B, and C







# Cabins A, B, and C







### Cabins 1, 2, and 6

These cabins accommodates up to 4 people.

NO PETS ALLOWED INSIDE OF THE CABIN.

#### Includes:

- 2 Full Size Bed
- Microwave
- Mini Refrigerator
- Heat and Air
- Restroom and Bathing Facilities







# Cabins 1, 2, and 6







## Cabins 3, 4, and 5

These cabins accommodates up to 4 people.

NO PETS ALLOWED INSIDE OF THE CABIN.

#### Includes:

- 2 Full Size Bed
- Full Size Stove/Oven
- Full Size Refrigerator
- Heat and Air
- Restroom and Bathing Facilities







# Cabins 3, 4, and 5





# Cabins 1 through 6







#### Pavilions

1-7







#### Pavilions



# Pavilions Stage



### Pavilions

#### Stage



#### RV Camping Robin Lane near bath house



#### RV Camping Redbird Lane



#### Tent Camping Mockingbird Lane



## Smith Lake Park is looking forwar