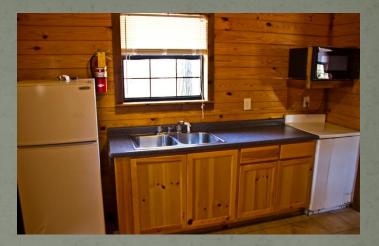

#### Includes:

- 2 Full Size Bed
- Full Size Stove/Oven
- Full Size Refrigerator
- Heat and Air
- Restroom and Bathing Facilities