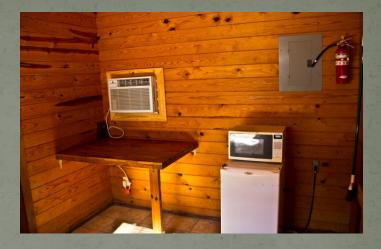

#### Includes:

- 1 Full Size Bed
- 2 Sets of Bunk Beds
- Microwave
- Mini Refrigerator
- Heat and Air
- Restroom and Bathing Facilities

#### Includes:

- 2 Full Size Bed
- Microwave
- Mini Refrigerator
- Heat and Air
- Restroom and Bathing Facilities