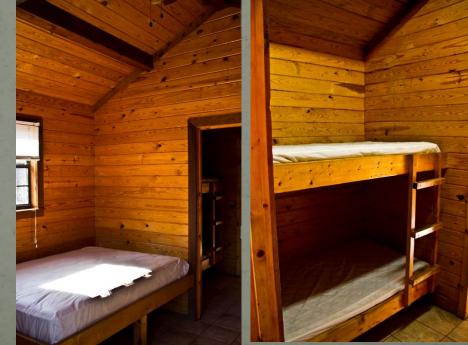

#### Includes:

- 1 Full Size Bed
- 2 Sets of Bunk Beds
- Microwave
- Mini Refrigerator
- Heat and Air
- Restroom and Bathing Facilities

#### Includes:

- 2 Full Size Bed
- Microwave
- Mini Refrigerator
- Heat and Air
- Restroom and Bathing Facilities

#### Includes:

- 2 Full Size Bed
- Full Size Stove/Oven
- Full Size Refrigerator
- Heat and Air
- Restroom and Bathing Facilities