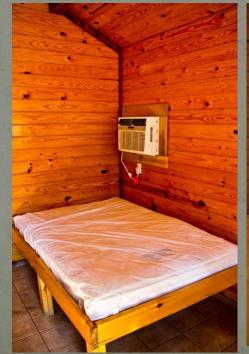

#### Includes:

- 1 Full Size Bed
- 2 Sets of Bunk Beds
- Microwave
- Mini Refrigerator
- Heat and Air
- Restroom and Bathing Facilities