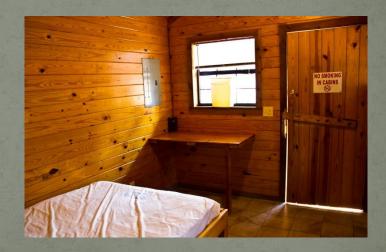

### Cabins A, B, and C

These cabins accommodates up to 6 people.

### Cabins 1, 2, and 6

These cabins accommodates up to 4 people.

NO PETS ALLOWED INSIDE OF THE CABIN.

## Cabins 3, 4, and 5

These cabins accommodates up to 4 people.

NO PETS ALLOWED INSIDE OF THE CABIN.