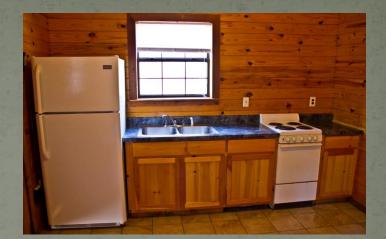

## Cabins 3, 4, and 5

These cabins accommodates up to 4 people.

NO PETS ALLOWED INSIDE OF THE CABIN.

#### Includes:

- 2 Full Size Bed
- Full Size Stove/Oven
- Full Size Refrigerator
- Heat and Air
- Restroom and Bathing Facilities

# Cabins 3, 4, and 5